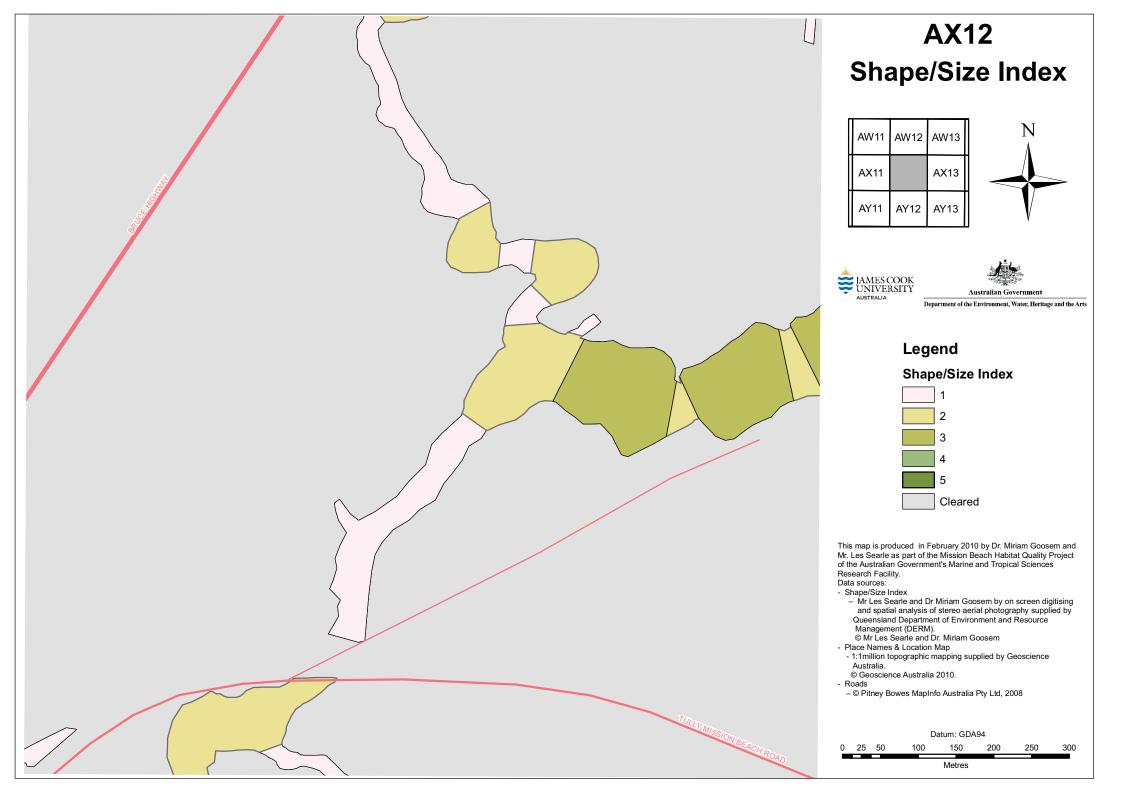

## AX12 Aerial Photography

Australian Government

Department of the Environment, Water, Heritage and the Arts

This map is produced in February 2010 by Dr. Miriam Goosem and Mr. Les Searle as part of the Mission Beach Habitat Quality Project of the Australian Government's Marine and Tropical Sciences Research Facility.

- Data sources:
- Aerial photo mosaic
  - Queensland Department of Environment and Resource Management (DERM) photography flown in August 2006.
     © Queensland Government 2010.
- Place Names & Location Map
  1:1million topographic mapping supplied by Geoscience Australia.
   © Geoscience Australia 2010.

## - Roads

– © Pitney Bowes MapInfo Australia Pty Ltd, 2008

| Datum: GDA94 |    |    |     |     |     |     |     |
|--------------|----|----|-----|-----|-----|-----|-----|
| 0            | 25 | 50 | 100 | 150 | 200 | 250 | 300 |
|              |    |    |     |     |     |     |     |
| Metres       |    |    |     |     |     |     |     |