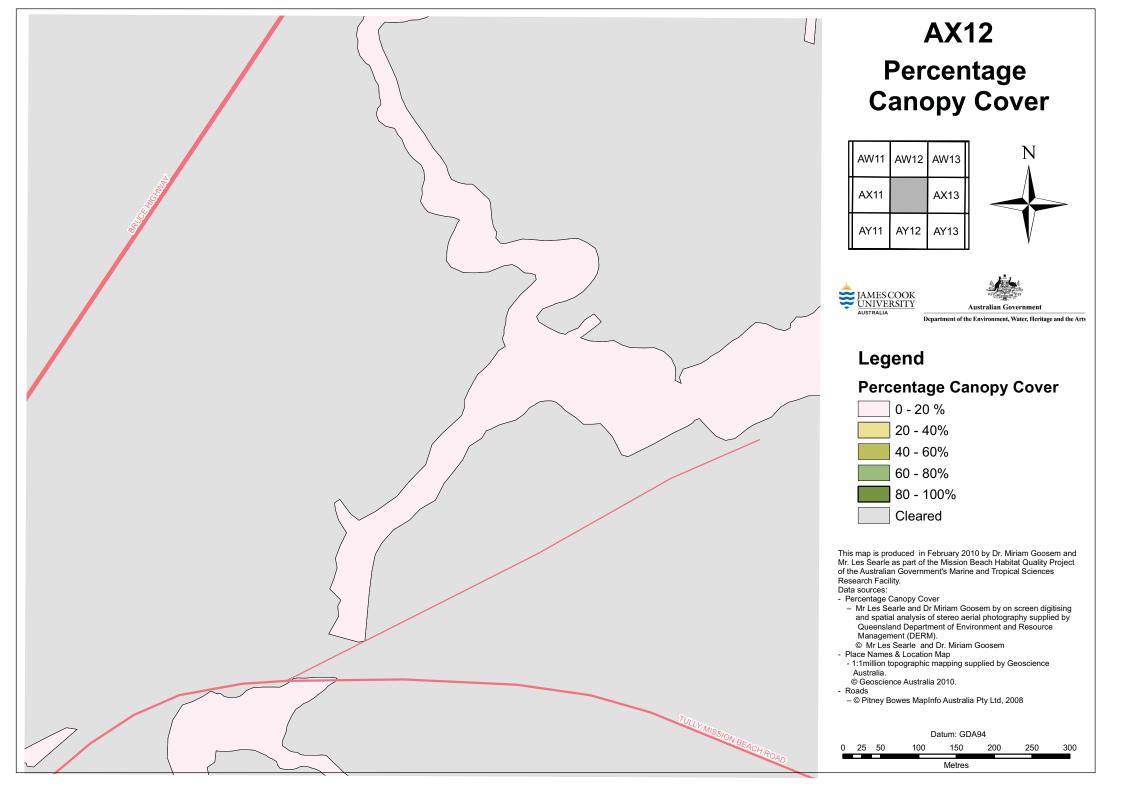

## **AX12 Habitat Quality** with Aerial Photo

This map is produced in February 2010 by Dr. Miriam Goosem and Mr. Les Searle as part of the Mission Beach Habitat Quality Project of the Australian Government's Marine and Tropical Sciences Research Facility.

- Data sources:
  - Mr Les Searle and Dr Miriam Goosem by on screen digitising and spatial analysis of stereo aerial photography supplied by Queensland Department of Environment and Resource Management (DERM). © Mr Les Searle and Dr. Miriam Goosem
- Aerial photo mosaic
- Queensland Department of Environment and Resource Management (DERM) photography flown in August 2006.
  © Queensland Government 2010.
- Place Names & Location Map
- 1:1million topographic mapping supplied by Geoscience Australia.
- © Geoscience Australia 2010.
- © Pitney Bowes MapInfo Australia Pty Ltd, 2008