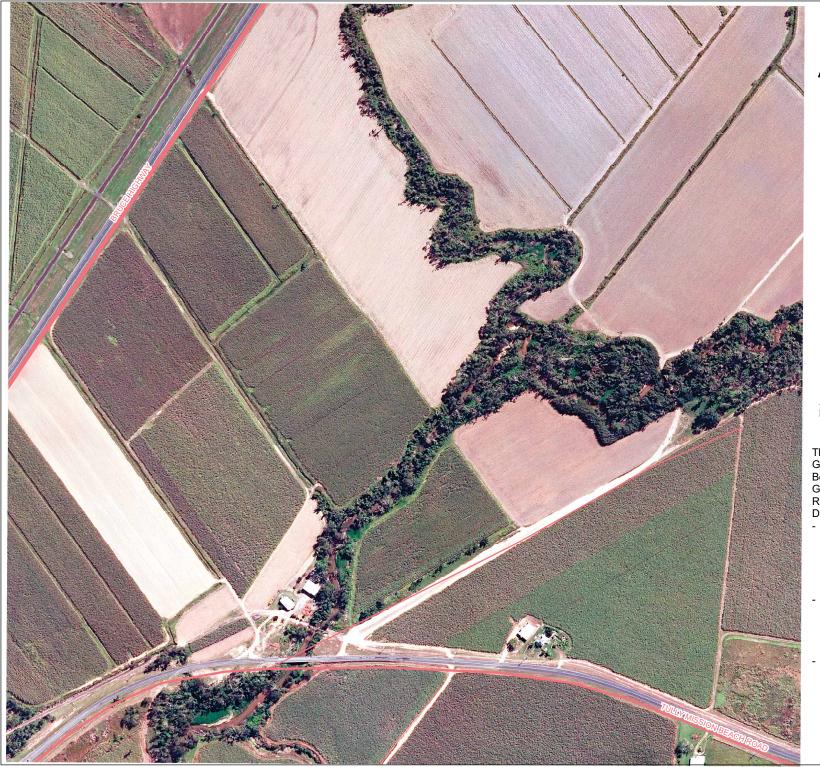

## AX12 Aerial Photography

Australian Government

Department of the Environment, Water, Heritage and the Arts

This map is produced in February 2010 by Dr. Miriam Goosem and Mr. Les Searle as part of the Mission Beach Habitat Quality Project of the Australian Government's Marine and Tropical Sciences Research Facility.

- Data sources:
- Aerial photo mosaic
  - Queensland Department of Environment and Resource Management (DERM) photography flown in August 2006.
     © Queensland Government 2010.
- Place Names & Location Map
  1:1million topographic mapping supplied by Geoscience Australia.
   © Geoscience Australia 2010.

## - Roads

– © Pitney Bowes MapInfo Australia Pty Ltd, 2008

| Datum: GDA94 |    |    |     |     |     |     |     |
|--------------|----|----|-----|-----|-----|-----|-----|
| 0            | 25 | 50 | 100 | 150 | 200 | 250 | 300 |
|              |    |    |     |     |     |     |     |
| Metres       |    |    |     |     |     |     |     |