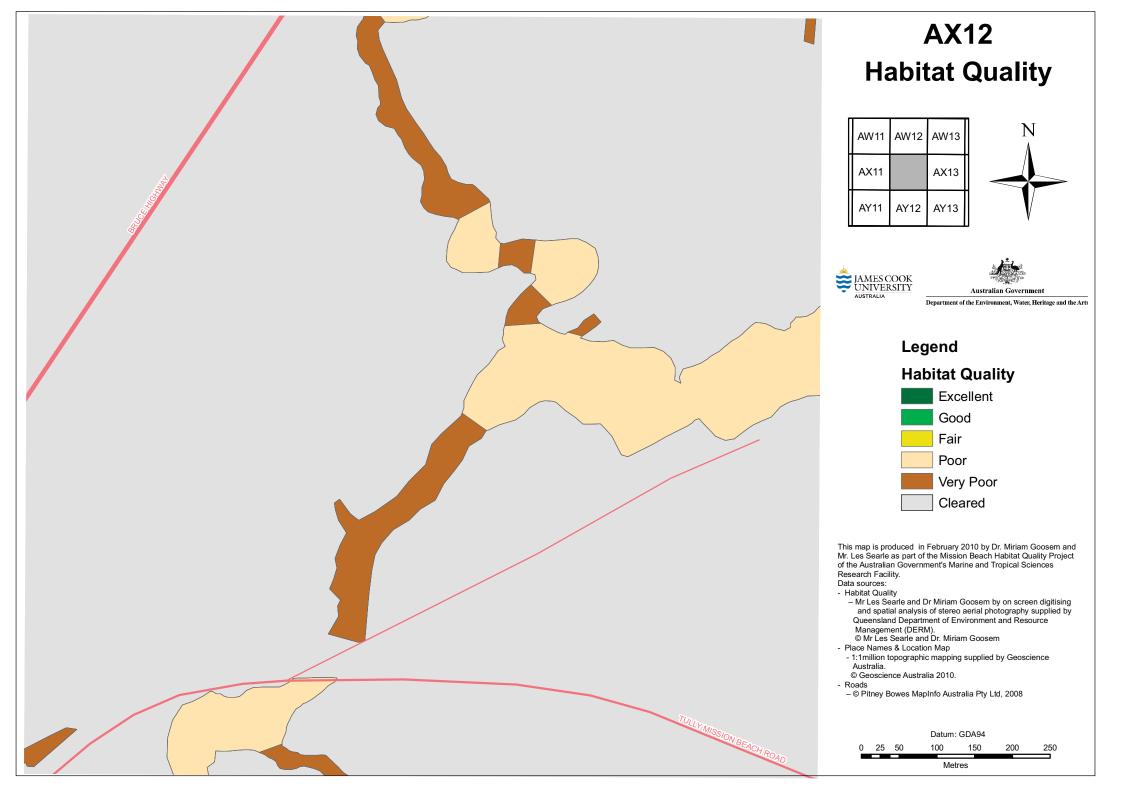

## AX12 Aerial Photography

Australian Government

Department of the Environment, Water, Heritage and the Arts

This map is produced in February 2010 by Dr. Miriam Goosem and Mr. Les Searle as part of the Mission Beach Habitat Quality Project of the Australian Government's Marine and Tropical Sciences Research Facility.

- Data sources:
- Aerial photo mosaic
  - Queensland Department of Environment and Resource Management (DERM) photography flown in August 2006.
     © Queensland Government 2010.
- Place Names & Location Map
  1:1million topographic mapping supplied by Geoscience Australia.
   © Geoscience Australia 2010.

## - Roads

– © Pitney Bowes MapInfo Australia Pty Ltd, 2008

| Datum: GDA94 |    |    |     |     |     |     |     |
|--------------|----|----|-----|-----|-----|-----|-----|
| 0            | 25 | 50 | 100 | 150 | 200 | 250 | 300 |
|              |    |    |     |     |     |     |     |
| Metres       |    |    |     |     |     |     |     |