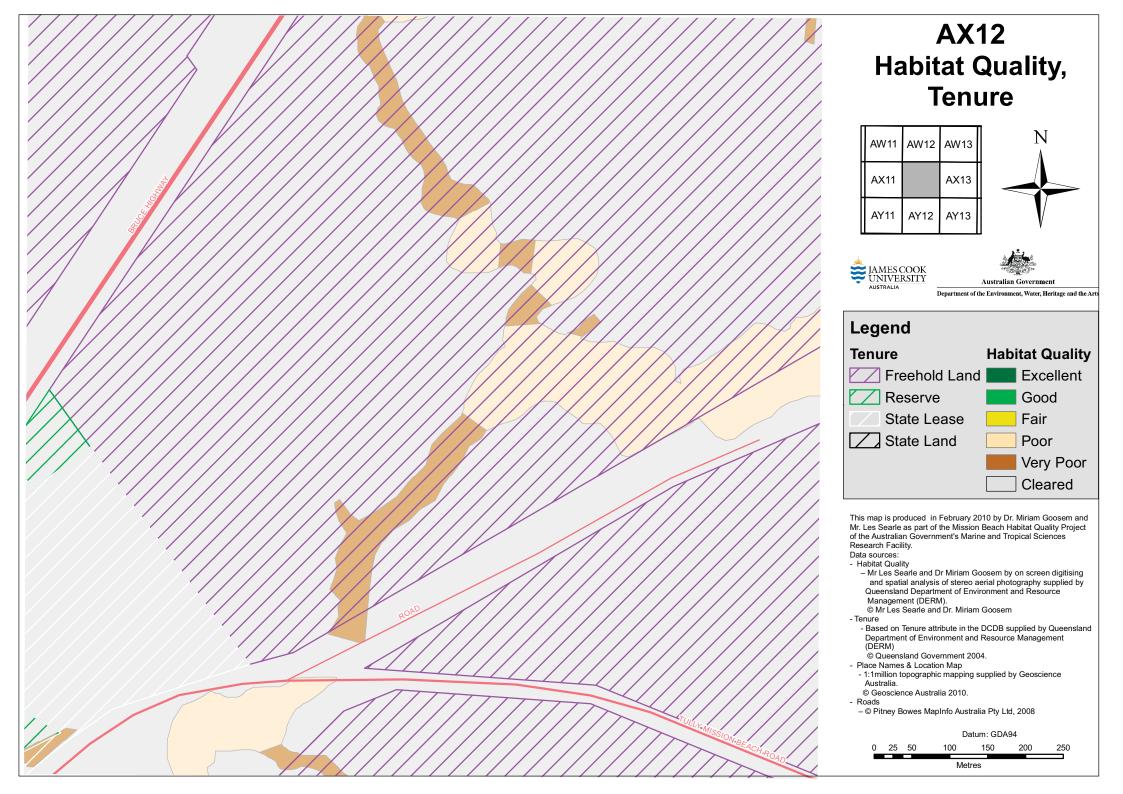

## **AX12 Habitat Quality** with Aerial Photo

This map is produced in February 2010 by Dr. Miriam Goosem and Mr. Les Searle as part of the Mission Beach Habitat Quality Project of the Australian Government's Marine and Tropical Sciences Research Facility.

- Data sources:
  - Mr Les Searle and Dr Miriam Goosem by on screen digitising and spatial analysis of stereo aerial photography supplied by Queensland Department of Environment and Resource Management (DERM). © Mr Les Searle and Dr. Miriam Goosem
- Aerial photo mosaic
- Queensland Department of Environment and Resource Management (DERM) photography flown in August 2006.
  © Queensland Government 2010.
- Place Names & Location Map
- 1:1million topographic mapping supplied by Geoscience Australia.
- © Geoscience Australia 2010.
- © Pitney Bowes MapInfo Australia Pty Ltd, 2008

Datum: GDA94 25 50 100 150 200 250 300 Metres