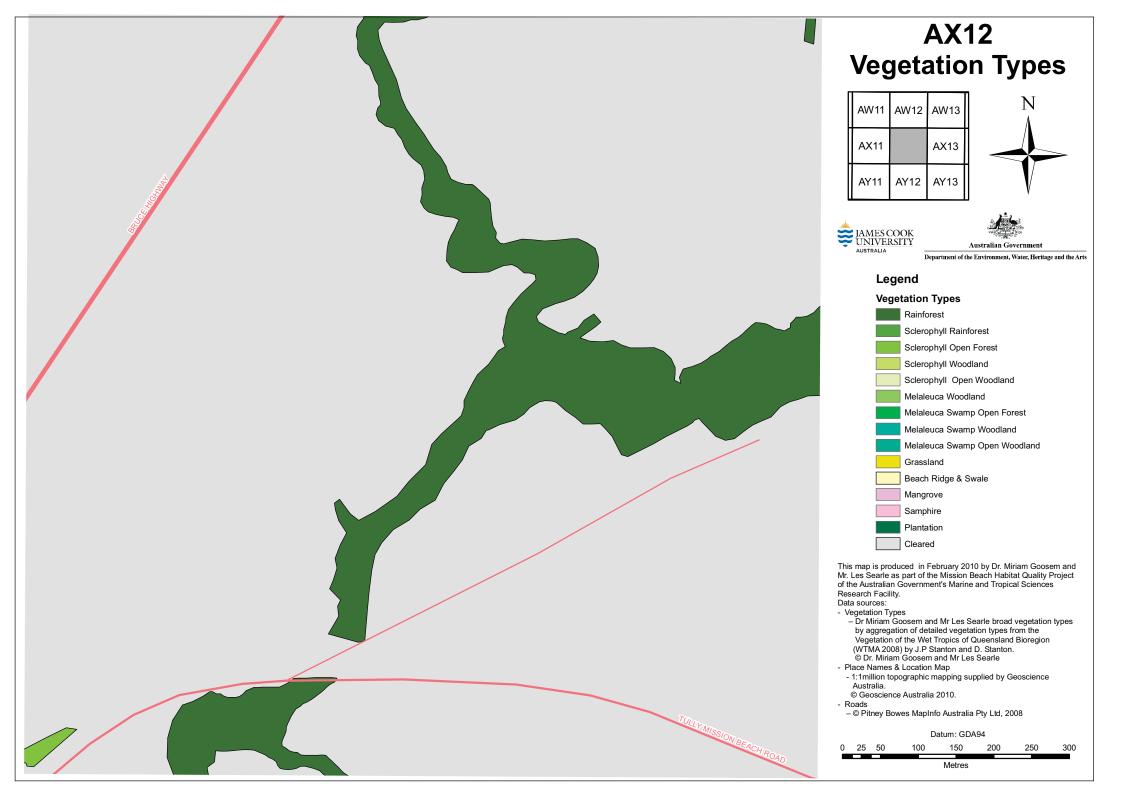

## **AX12 Habitat Quality** with Aerial Photo

This map is produced in February 2010 by Dr. Miriam Goosem and Mr. Les Searle as part of the Mission Beach Habitat Quality Project of the Australian Government's Marine and Tropical Sciences Research Facility.

- Data sources:
  - Mr Les Searle and Dr Miriam Goosem by on screen digitising and spatial analysis of stereo aerial photography supplied by Queensland Department of Environment and Resource Management (DERM). © Mr Les Searle and Dr. Miriam Goosem
- Aerial photo mosaic
- Queensland Department of Environment and Resource Management (DERM) photography flown in August 2006.
  © Queensland Government 2010.
- Place Names & Location Map
- 1:1million topographic mapping supplied by Geoscience Australia.
- © Geoscience Australia 2010.
- © Pitney Bowes MapInfo Australia Pty Ltd, 2008