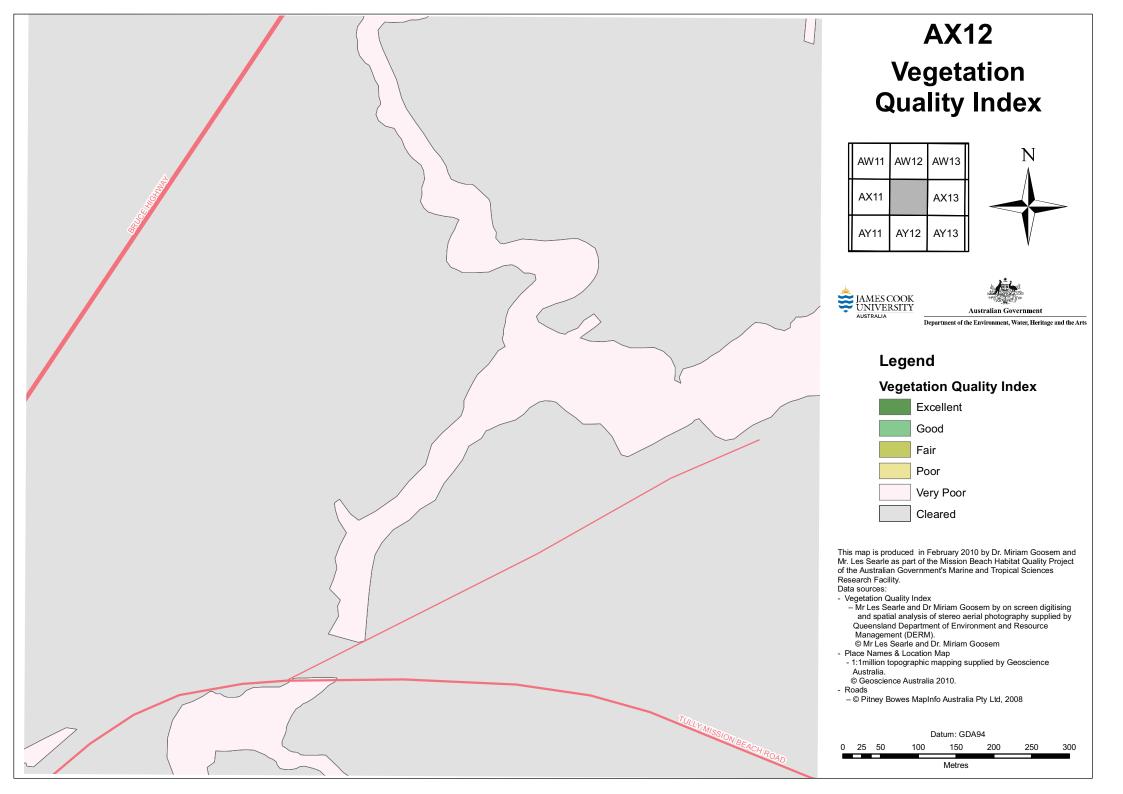

## **AX12 Habitat Quality** with Aerial Photo

This map is produced in February 2010 by Dr. Miriam Goosem and Mr. Les Searle as part of the Mission Beach Habitat Quality Project of the Australian Government's Marine and Tropical Sciences Research Facility.

- Data sources:
  - Mr Les Searle and Dr Miriam Goosem by on screen digitising and spatial analysis of stereo aerial photography supplied by Queensland Department of Environment and Resource Management (DERM). © Mr Les Searle and Dr. Miriam Goosem
- Aerial photo mosaic
- Queensland Department of Environment and Resource Management (DERM) photography flown in August 2006.
  © Queensland Government 2010.
- Place Names & Location Map
- 1:1million topographic mapping supplied by Geoscience Australia.
- © Geoscience Australia 2010.
- © Pitney Bowes MapInfo Australia Pty Ltd, 2008