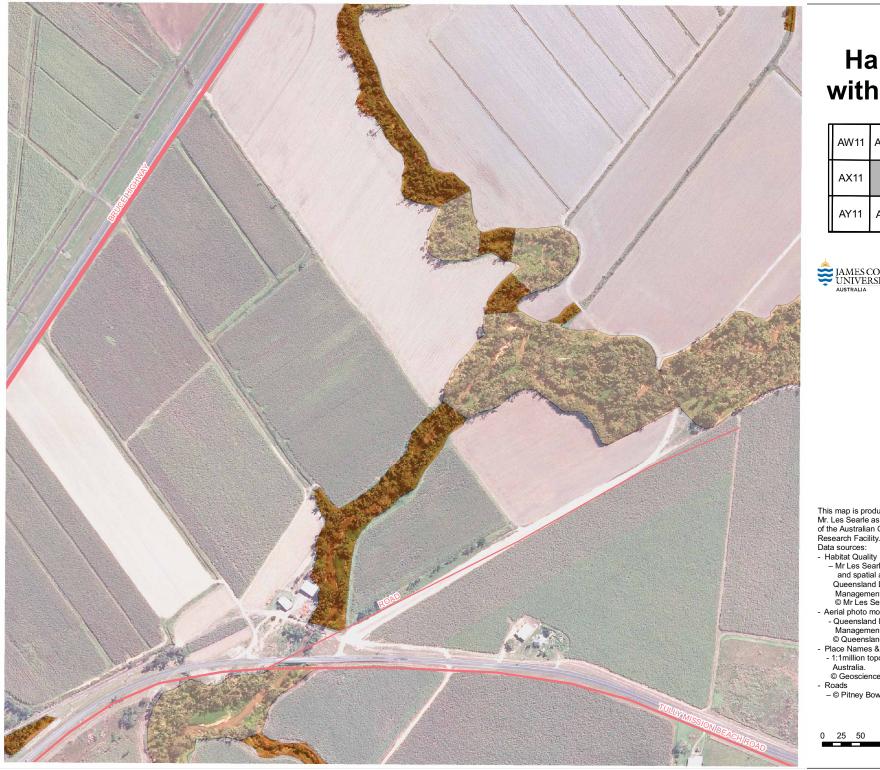

## **AX12 Habitat Quality** with Aerial Photo

This map is produced in February 2010 by Dr. Miriam Goosem and Mr. Les Searle as part of the Mission Beach Habitat Quality Project of the Australian Government's Marine and Tropical Sciences Research Facility.

- Data sources:
  - Mr Les Searle and Dr Miriam Goosem by on screen digitising and spatial analysis of stereo aerial photography supplied by Queensland Department of Environment and Resource Management (DERM). © Mr Les Searle and Dr. Miriam Goosem
- Aerial photo mosaic
- Queensland Department of Environment and Resource Management (DERM) photography flown in August 2006.
  © Queensland Government 2010.
- Place Names & Location Map
- 1:1million topographic mapping supplied by Geoscience Australia.
- © Geoscience Australia 2010.
- © Pitney Bowes MapInfo Australia Pty Ltd, 2008

Datum: GDA94 25 50 100 150 200 250 300 Metres