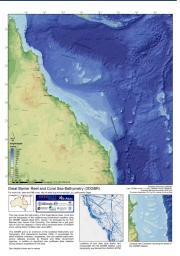

## **Project 3DGBR: gbr100 High-resolution Bathymetry for the Great Barrier Reef and Coral Sea (JCU)**

| Metadata                                                                                                                                                                                                       |
|----------------------------------------------------------------------------------------------------------------------------------------------------------------------------------------------------------------|
| l<br><u>Metadata (XML)</u>                                                                                                                                                                                     |
| Visualization service URL (WMS) (Title: GBR Bathymetry gbr100 (JCU)<br>Description: This layer shows the topography of the Queensland coast and<br>the bathymetry of the Great Barrier Reef and the Coral Sea. |
| This uses version 4 of the gbr100 dataset based on the GeoTiff version of the dataset.)                                                                                                                        |